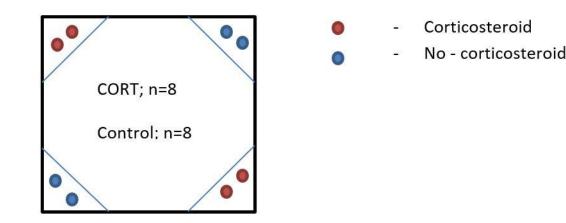

## **Project implementation**

• Methodology:

Mouse model: wild type mice (commercial breeder) under corticosterone treatment (in drinking water) and normal drinking water for controls; idea: corticosterone causes chronic stress, leading to cognitive deficits

### **Project implementation**

• Methodology:

doors allow access to water only during 2 drinking session per dark phase

Corner preference task: doors open only in one corner

Reversal learning task: doors open only in opposite corner

<u>Serial reversal learning task</u>: doors open only in 1 corner during each drinking session, but in a random order (always open in the same corner per drinking session, but random switch between each drinking session)