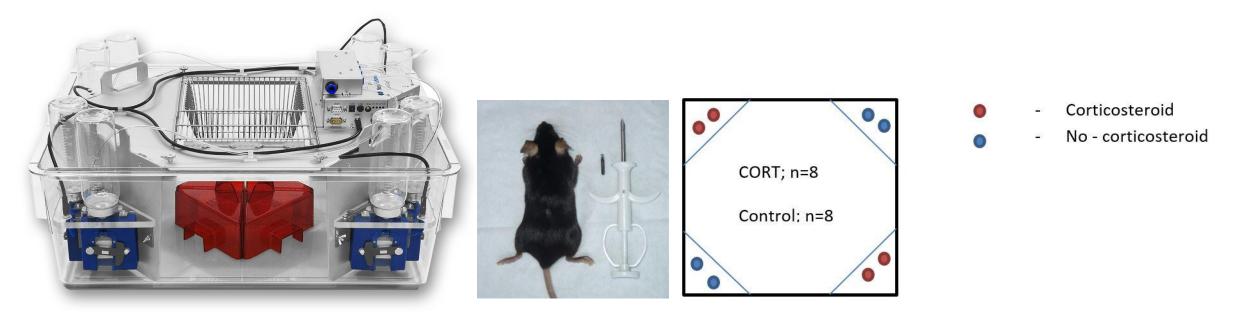

## **Project implementation**

• Methodology:

Mouse model: wild type mice (commercial breeder) under corticosterone treatment (in drinking water) and normal drinking water for controls; idea: corticosterone causes chronic stress, leading to cognitive deficits

#### Learning tests using the Intellicage system:

https://www.tse-systems.com/product-details/intellicage

### **Project implementation**

• Methodology:

doors allow access to water only during 2 drinking session per dark phase

Corner preference task: doors open only in one corner

Reversal learning task: doors open only in opposite corner

<u>Serial reversal learning task</u>: doors open only in 1 corner during each drinking session, but in a random order (always open in the same corner per drinking session, but random switch between each drinking session)